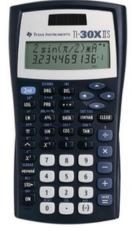

## **GOSPEL LIGHT BAPTIST ACADEMY**

2023-2024 School Supply List High School (9th-12th)

- -Mechanical pencils
- -Lead for mechanical pencils
- -2 Large Erasers
- -Black pens
- -Colored Pencils
- -Small pack of graph paper
- -2 packs of lined fill paper (letter size for binder use)
- -1 customized 1" binder purchased through the GLBA office.
- This is required to be purchased through our school office and
- will be customized for your student. (\$5 binder fee)
- -A specific calculator will be required for both Physics and Pre-calculus:
- (Texas Instruments TI-30X IIS Scientific Calculator, 10-Digit LCD)
- -2 Math Notebooks for Statistics and Geometry
- -King James Version New and Old Testament Bible (Can be purchased in school office)