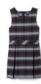

#### **Girls' Jumper**

Lower elementary girls will need a white or gray undershirt to be worn under their jumper. It can be short or long sleeve, but should not be sleeveless. Undershirts are not purchased from French Toast