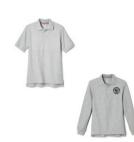

#### **Boys' Polos**

**Boys' Polos** 

Boys will wear khaki or navy blue pants according to the current dress code paired with the uniform shirt from French Toast. We do not require that the pants be purchased from French Toast.

Elementary boys **will not** need a tie

Boys will wear khaki or navy blue pants according to the current dress code in our handbook paired with the uniform shirt from French Toast. We do not require that the pants be purchased from French Toast.