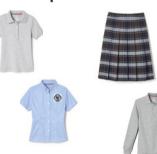

ary girls will need a white or gray undershirt to be worn under their jumper. It can be short or long sleeve, but should not be sleeveless. Undershirts are not purchased from French Toast

# 3rd-5th Grade

#### **Boys' Polos**



**Boys' Polos** 

Boys will wear khaki or navy blue pants according to the current dress code paired with the uniform shirt from French Toast. We do not require that the pants be purchased from French Toast.

Elementary boys **will not** need a tie

Boys will wear khaki or navy blue pants according to the current dress code in our handbook paired with the uniform shirt from French Toast. We do not require that the pants be purchased from French Toast.

Elementary boys will not need a tie

#### Girls' Tops & Skirt



# 6th-12th Grade

#### **Girls' Tops & Skirt**



# **Optional Items**







Boys'





Boys will wear khaki or navy blue pants according to the current dress code paired with the uniform shirt from French Toast. We do not require that the pants be purchased from French Toast.

The tie available for middle/secondary boys will probably only fit up to 5th- 8th grade. For high school, we are ordering a bulk order of ties from French Toast in an adult size and they will be available to be purchased from the office later on

Dress code for hair, makeup, jewelry, and shoes are available in our handbook.

All tops, sweaters, and jackets must have the school's logo embroidered on the item.