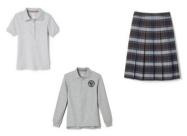

2nd Grade

#### **Girls' Jumper**



Lower elementary girls will need a white or gray undershirt to be worn under their jumper. It can be short or long sleeve, but should not be sleeveless. Undershirts are not purchased from French Toast

# 3rd-5th Grade

#### **Boys' Polos**



**Boys' Polos** 

Boys will wear khaki or navy blue pants according to the current dress code paired with the uniform shirt from French Toast. We do not require that the pants be purchased from French Toast.

Elementary boys **will not** need a tie

Boys will wear khaki or navy blue pants according to the current dress code in our handbook paired with the uniform shirt from French Toast. We do not require that the pants be purchased from French Toast.

Elementary boys will not need a tie

#### Girls' Tops & Skirt



# 6th-12th Grade

#### **Girls' Tops & Skirt**



# **Optional Items**







Boys'





Boys will wear khaki or navy blue pants according to the current dress code paired with the uniform shirt from French Toast. We do not require that the pants be purchased from French Toast.

The tie available for middle/secondary boys will probably only fit up to 5th- 8th grade. For high school, we are ordering a bulk order of ties from French Toast in an adult size and they will be available to be purchased from the office later on

Dress code for hair, makeup, jewelry, and shoes are available in our handbook.

All tops, sweaters, and jackets must have the school's logo embroidered on the item.